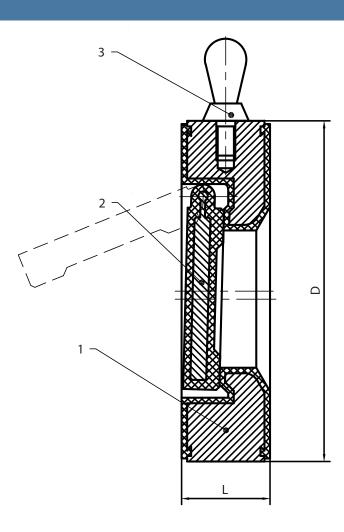

### **Materials of Construction**

| 1 | Body         | Cast Steel   | ASTM A216 WCB+PFA |
|---|--------------|--------------|-------------------|
| 2 | Disc         | Cast Steel   | ASTM A216 WCB+PFA |
| 3 | Lifting Bolt | Carbon Steel | SS304             |

### **Dimensions**

| DN  | L   | D   |
|-----|-----|-----|
| 50  | 46  | 100 |
| 80  | 46  | 133 |
| 100 | 52  | 162 |
| 125 | 56  | 189 |
| 150 | 56  | 216 |
| 200 | 60  | 272 |
| 250 | 68  | 320 |
| 300 | 78  | 386 |
| 350 | 78  | 435 |
| 400 | 102 | 488 |