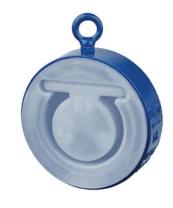

## **FEATURES & BENEFITS**

- Fully encapsulated one-piece disc / hinge assembly
- Suitable for PTFE lined or unlined pipework in severe process conditions
- Robust design
- Durable, high cycle performance
- 'T-Slot' liner locking system
- Virgin PFA